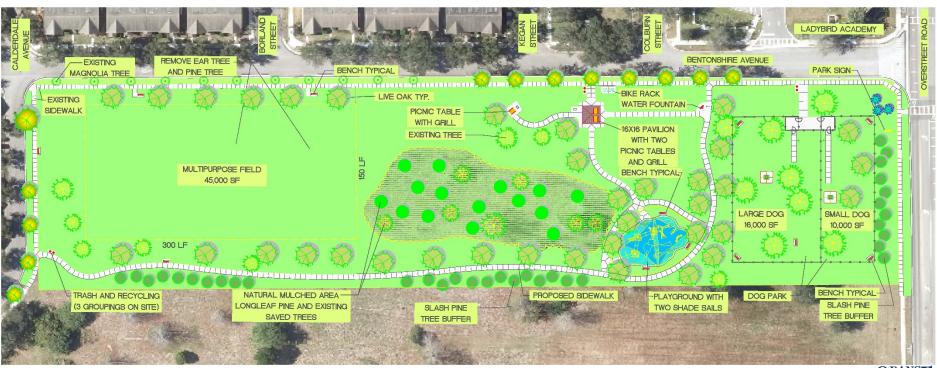

**CONCEPTUAL MASTER PLAN BENTONSHIRE PARK** 

THIS MASTER PLAN IS CONCEPTUAL IN NATURE AND SUBJECT TO CHANGE BASED ON CONSTRUCTION BID COSTS.

# **Conceptual Master Plan – North Half**

# **Conceptual Master Plan – South Half**

- Welcome
- Survey Results
- Cost Breakdown
- Conceptual Masterplan
- Timeline
- Questions & Comments
- Closing Remarks