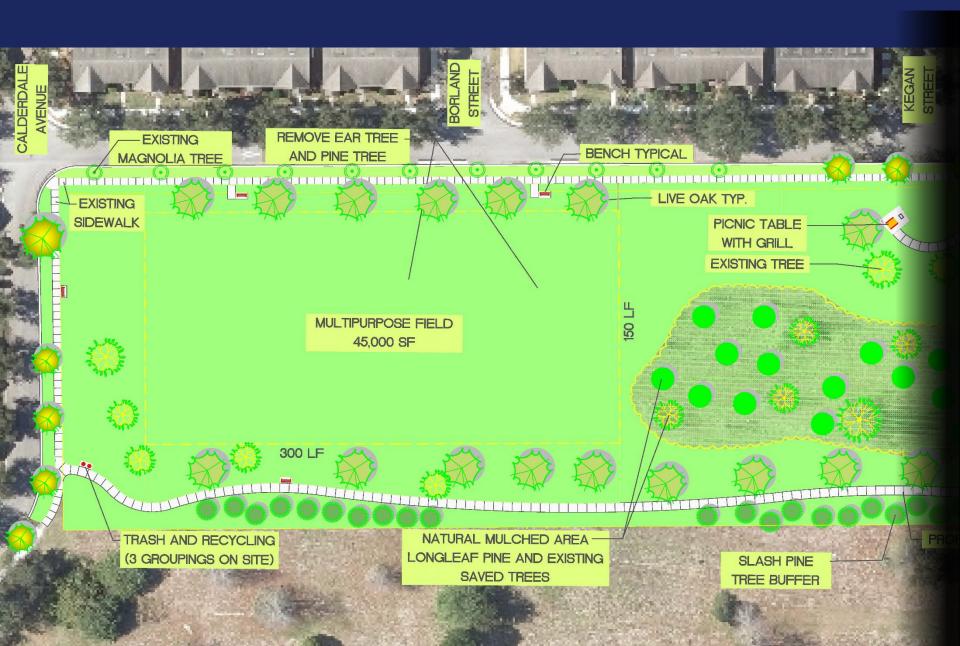

ional Amenities  Exercise Stations | \$36,500             |
|                                         | \$36,500<br>\$15,200 |
| Exercise Stations                       |                      |





- Welcome
- Survey Results
- Cost Breakdown
- Conceptual Master Plan
- Timeline
- Questions & Comments
- Closing Remarks

# **Conceptual Master Plan**







**BIKE RACK** 



BENCH



**INCLUSIVE PLAYGROUND - VIEW #1** (TWO SHADE SAILS NOT SHOWN)



**INCLUSIVE PLAYGROUND - VIEW #2** (TWO SHADE SAILS NOT SHOWN)



PICNIC TABLE



TRASH RECEPTACLE WATER FOUNTAIN



**CONCEPTUAL MASTER PLAN BENTONSHIRE PARK** 

THIS MASTER PLAN IS CONCEPTUAL IN NATURE AND SUBJECT TO CHANGE BASED ON CONSTRUCTION BID COSTS.



# **Conceptual Master Plan – North Half**



# **Conceptual Master Plan – South Half**





- Welcome
- Survey Results
- Cost Breakdown
- Conceptual Masterplan
- Timeline
- Questions & Comments
- Closing Remarks



# **Planning & Development Timeline**





- Welcome
- Survey Results
- Cost Breakdown
- Conceptual Master Plan
- Timeline
- Questions & Comments
- Closing Remarks



- Welcome
- Survey Results
- Cost Breakdown
- Conceptual Master Plan
- Timeline
- Questions & Comments
- Closing Remarks

### Bentonshire Neighborhood Park

# Second Community Meeting

**Orange County Parks & Recreation Division** 

February 9, 2022