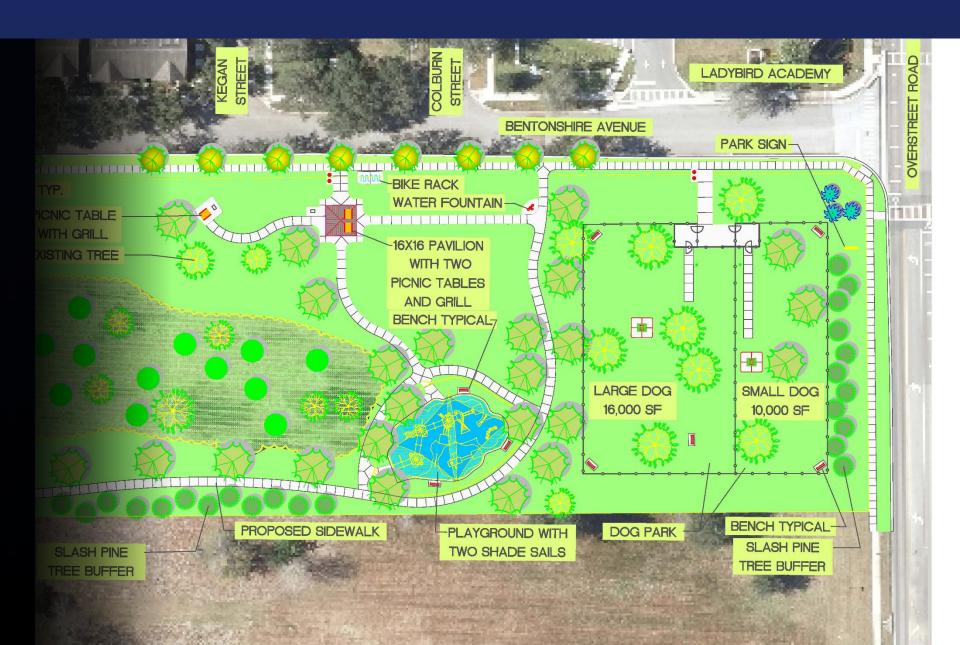

|                      |
| Additional Amenities  Exercise Stations | \$36,500             |
|                                         | \$36,500<br>\$15,200 |
| Exercise Stations                       |                      |





- Welcome
- Survey Results
- Cost Breakdown
- Conceptual Master Plan
- Timeline
- Questions & Comments
- Closing Remarks

# **Conceptual Master Plan**







**BIKE RACK** 



BENCH



**INCLUSIVE PLAYGROUND - VIEW #1** (TWO SHADE SAILS NOT SHOWN)



**INCLUSIVE PLAYGROUND - VIEW #2** (TWO SHADE SAILS NOT SHOWN)



PICNIC TABLE



TRASH RECEPTACLE WATER FOUNTAIN



**CONCEPTUAL MASTER PLAN BENTONSHIRE PARK** 

THIS MASTER PLAN IS CONCEPTUAL IN NATURE AND SUBJECT TO CHANGE BASED ON CONSTRUCTION BID COSTS.



# **Conceptual Master Plan – North Half**



# **Conceptual Master Plan – South Half**





- Welcome
- Survey Results
- Cost Breakdown
- Conceptual Masterplan
- Timeline
- Questions & Comments
- Closing Remarks



# **Planning & Development Timeline**





- Welcome
- Survey Results
- Cost Breakdown
- Conceptual Master Plan
- Timeline
- Questions & Comments
- Closing Remarks



- Welcome
- Survey Results
- Cost Breakdown
- Conceptual Master Plan
- Timeline
- Questions & Comments
- Closing Remarks

### Bentonshire Neighborhood Park

# Second Community Meeting

**Orange County Parks & Recreation Division** 

February 9, 2022