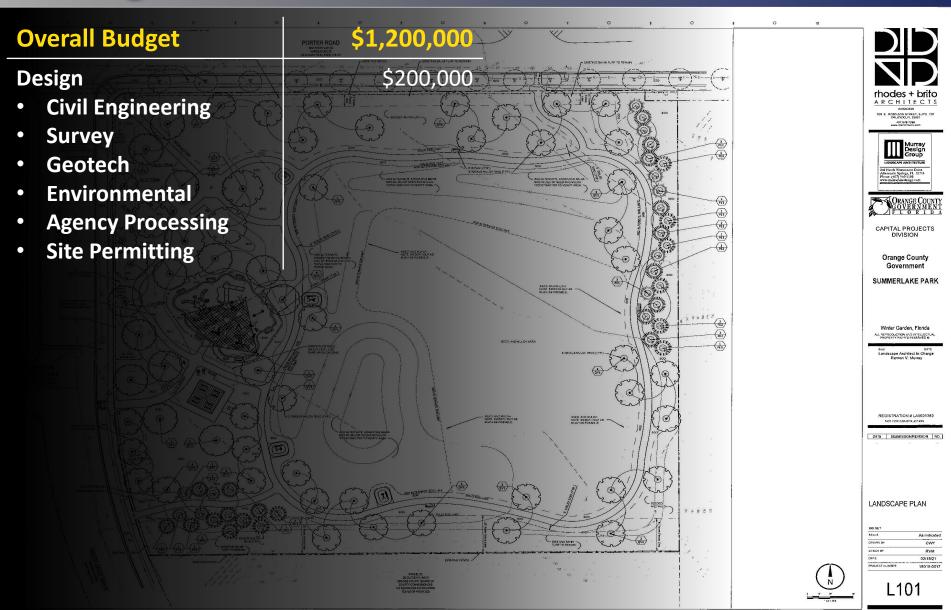

| Overall Budget    | \$1,200,000 |  |
|-------------------|-------------|--|
| Design            | \$200,000   |  |
| Contractor        | \$279,572   |  |
| Site Improvements | \$69,388    |  |

| \$1,200,000                                                 |
|-------------------------------------------------------------|
| \$200,000                                                   |
| \$279,572                                                   |
| \$69,388                                                    |
| \$48,313<br>\$120,588<br>\$324,795<br>\$105,335<br>\$50,013 |
| \$649,044                                                   |
|                                                             |

|                   | SALES |  |
|-------------------|-------------------------------------------------------------------------------------------------------------------------------------------------------------------------------------------------------------------------------------------------------------------------------------------------------------------------------------------------------------------------------------------------------------------------------------------------------------------------------------------------------------------------------------------------------------------------------------------------------------------------------------------------------------------------------------------------------------------------------------------------------------------------------------------------------------------------------------------------------------------------------------------------------------------------------------------------------------------------------------------------------------------------------------------------------------------------------------------------------------------------------------------------------------------------------------------------------------------------------------------------------------------------------------------------------------------------------------------------------------------------------------------------------------------------------------------------------------------------------------------------------------------------------------------------------------------------------------------------------------------------------------------------------------------------------------------------------------------------------------------------------------------------------------------------------------------------------------------------------------------------------------------------------------------------------------------------------------------------------------------------------------------------------------------------------------------------------------------------------------------------------|--|
| Overall Budget    | \$1,200,000                                                                                                                                                                                                                                                                                                                                                                                                                                                                                                                                                                                                                                                                                                                                                                                                                                                                                                                                                                                                                                                                                                                                                                                                                                                                                                                                                                                                                                                                                                                                                                                                                                                                                                                                                                                                                                                                                                                                                                                                                                                                                                                   |  |
| Design            | \$200,000                                                                                                                                                                                                                                                                                                                                                                                                                                                                                                                                                                                                                                                                                                                                                                                                                                                                                                                                                                                                                                                                                                                                                                                                                                                                                                                                                                                                                                                                                                                                                                                                                                                                                                                                                                                                                                                                                                                                                                                                                                                                                                                     |  |
| Contractor        | \$279,572                                                                                                                                                                                                                                                                                                                                                                                                                                                                                                                                                                                                                                                                                                                                                                                                                                                                                                                                                                                                                                                                                                                                                                                                                                                                                                                                                                                                                                                                                                                                                                                                                                                                                                                                                                                                                                                                                                                                                                                                                                                                                                                     |  |
| Site Improvements | \$69,388                                                                                                                                                                                                                                                                                                                                                                                                                                                                                                                                                                                                                                                                                                                                                                                                                                                                                                                                                                                                                                                                                                                                                                                                                                                                                                                                                                                                                                                                                                                                                                                                                                                                                                                                                                                                                                                                                                                                                                                                                                                                                                                      |  |
| Amenities         | \$649,044                                                                                                                                                                                                                                                                                                                                                                                                                                                                                                                                                                                                                                                                                                                                                                                                                                                                                                                                                                                                                                                                                                                                                                                                                                                                                                                                                                                                                                                                                                                                                                                                                                                                                                                                                                                                                                                                                                                                                                                                                                                                                                                     |  |
| Total             | \$1,198,004                                                                                                                                                                                                                                                                                                                                                                                                                                                                                                                                                                                                                                                                                                                                                                                                                                                                                                                                                                                                                                                                                                                                                                                                                                                                                                                                                                                                                                                                                                                                                                                                                                                                                                                                                                                                                                                                                                                                                                                                                                                                                                                   |  |
|                   |                                                                                                                                                                                                                                                                                                                                                                                                                                                                                                                                                                                                                                                                                                                                                                                                                                                                                                                                                                                                                                                                                                                                                                                                                                                                                                                                                                                                                                                                                                                                                                                                                                                                                                                                                                                                                                                                                                                                                                                                                                                                                                                               |  |
|                   |                                                                                                                                                                                                                                                                                                                                                                                                                                                                                                                                                                                                                                                                                                                                                                                                                                                                                                                                                                                                                                                                                                                                                                                                                                                                                                                                                                                                                                                                                                                                                                                                                                                                                                                                                                                                                                                                                                                                                                                                                                                                                                                               |  |

| Overall Budget                          | \$1,200,000          |
|-----------------------------------------|----------------------|
| Design                                  | \$200,000            |
| Contractor                              | \$279,572            |
| Site Improvements                       | \$69,388             |
| Amenities                               | \$649,044            |
| Total                                   | \$1,198,004          |
|                                         |                      |
| Additional Amenities                    |                      |
| Additional Amenities  Exercise Stations | \$36,500             |
|                                         | \$36,500<br>\$15,200 |
| Exercise Stations                       |                      |