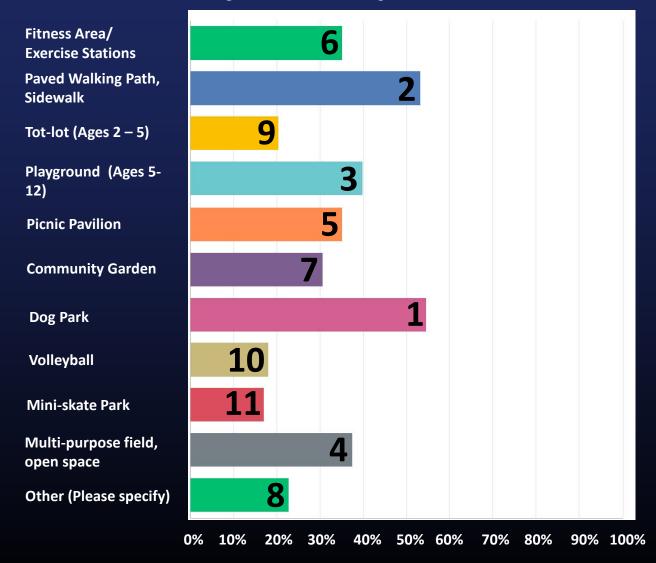

# **Survey Results**

#### Online Survey – 88 Responses

#### **Open comments from original survey:**

| • | Skate park                                         | (1%) <mark>(11%)</mark>       |
|---|----------------------------------------------------|-------------------------------|
| • | Dog park                                           | (8%) <mark>(9%)</mark>        |
| • | Basketball                                         | (1%) <mark>(7%)</mark>        |
| • | Playground with shade                              | (6%)                          |
| • | Tennis court                                       | (5%)                          |
| • | No park wanted                                     | (3%)                          |
| • | Benches on path                                    | (3%)                          |
| • | Volleyball                                         | (2%)                          |
| • | Additional comments                                | (<2%)                         |
|   | <ul> <li>Teen / Adult Space, keep views</li> </ul> | open, walk from Windermere Sc |

 Teen / Adult Space, keep views open, walk from Windermere Sound, community garden, baseball, leave natural, no events, no adult swings

- Welcome Introductions
- Survey Results
- Cost Breakdown
- Conceptual Master Plan
- Timeline
- Questions & Comments
- Closing Remarks